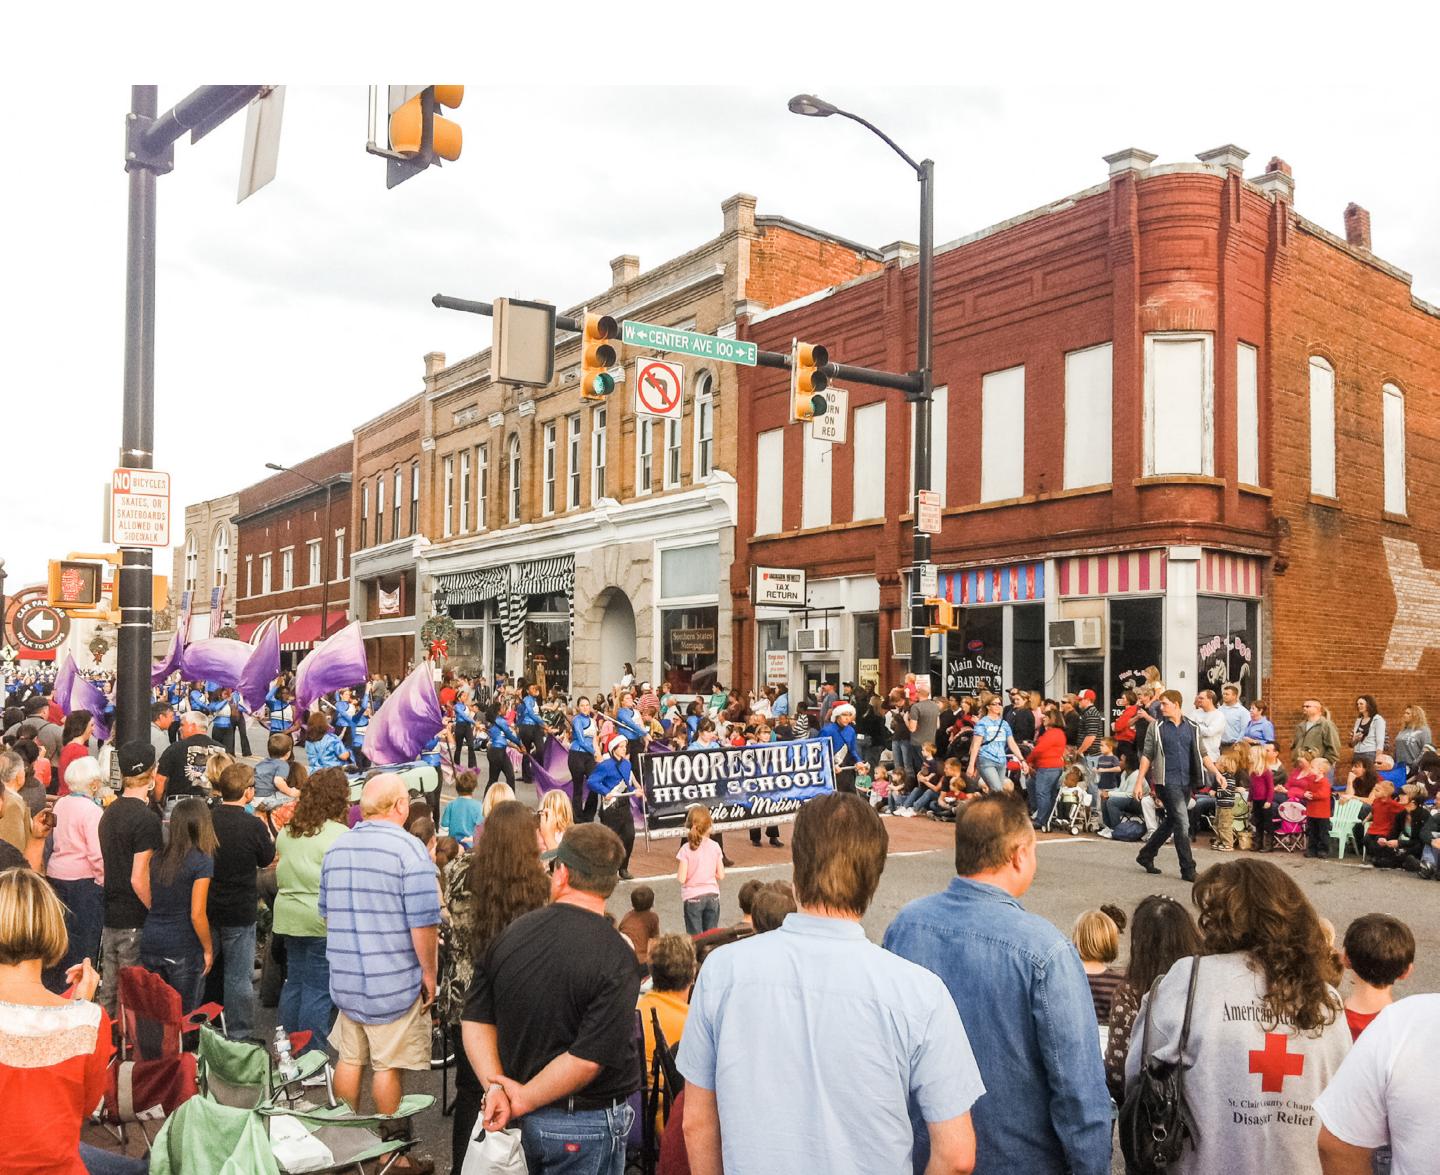

## Viewing Strategies

**Everyone has their** favorite spot to watch the parade from.

Some prefer to watch the parade reveal itself from the gentle curve by Town Hall.

Some enjoy seeing it pass across the comfy backdrop of historic buildings.

And some like the extra elbow room that a spot along South Main provides (and the close proximity to Alino's Pizza after all that ho-ho-ho'ing).

Whatever your preference, here's a map to all the possibilities...