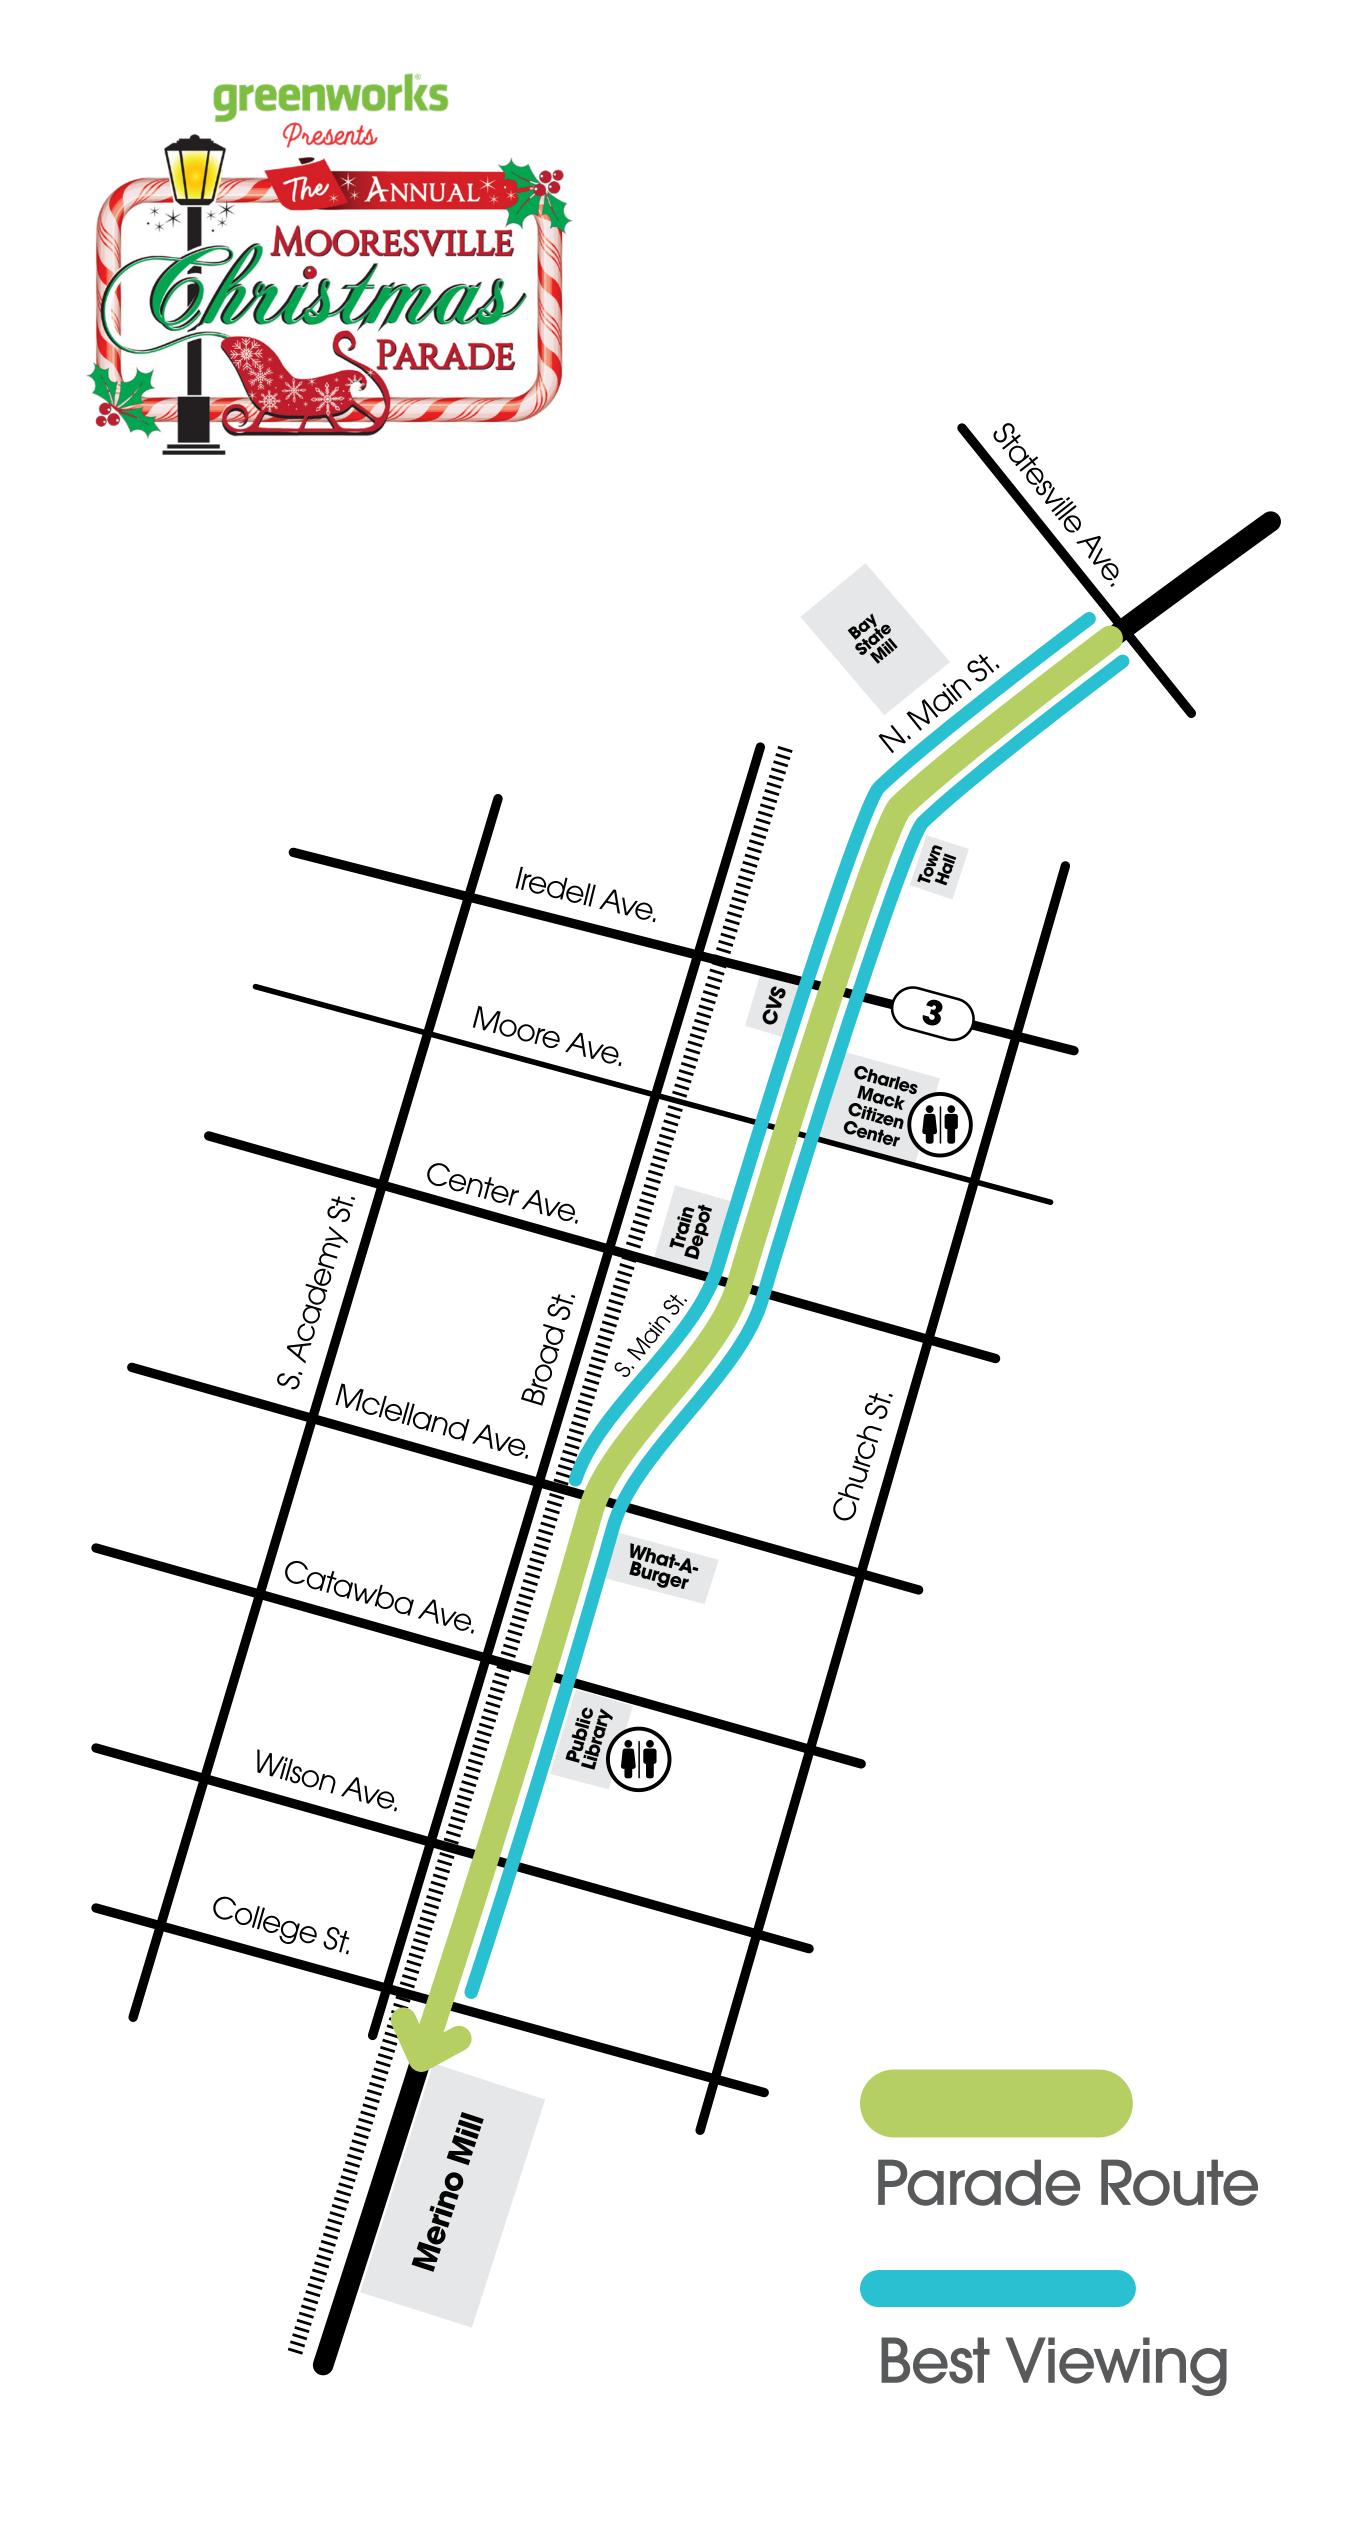

#### Route:

Starts at Statesville Ave. & Main St. Ends at Merino Mill

## Viewing Strategies

**Everyone has their** favorite spot to watch the parade from.

Some prefer to watch the parade reveal itself from the gentle curve by Town Hall.

Some enjoy seeing it pass across the comfy backdrop of historic buildings.

And some like the extra elbow room that a spot along South Main provides (and the close proximity to Alino's Pizza after all that ho-ho-ho'ing).

Whatever your preference, here's a map to all the possibilities...